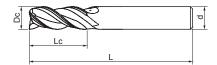

## Standard Length

| Standard Length           |            |           |                | 2-5              |
|---------------------------|------------|-----------|----------------|------------------|
| <b>Dc</b><br>0<br>-0.001" | Lc<br>Inch | L<br>Inch | <b>d</b><br>h5 | Bright<br>E143-1 |
| 1/8                       | 1/4        | 1-1/2     | 1/8            | •                |
| 5/32                      | 3/8        | 2         | 3/16           | •                |
| 3/16                      | 3/8        | 2         | 3/16           | •                |
| 1/4                       | 3/8        | 2         | 1/4            | •                |
| 5/16                      | 7/16       | 2         | 5/16           | •                |
| 3/8                       | 1/2        | 2         | 3/8            | •                |
| 7/16                      | 9/16       | 2-1/2     | 7/16           | •                |
| 1/2                       | 5/8        | 2-1/2     | 1/2            | •                |