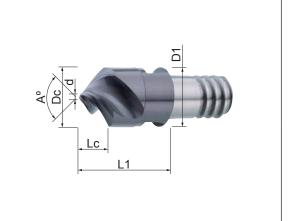

Apply AITiCrN coating type to enhance tool life and gain better cutting efficiency of cutting tools.

| Р | Н | М | К | N | S |
|---|---|---|---|---|---|
| 0 | • |   | 0 |   |   |

MG Carbide AICrN FX

| Code No.               | <b>Dc</b><br>0<br>-0.03 | <b>d</b><br>mm | Lc<br>mm | <b>L1</b><br>mm | <b>D1</b><br>mm | <b>A</b><br>A° | Z | AICrN<br>FX |
|------------------------|-------------------------|----------------|----------|-----------------|-----------------|----------------|---|-------------|
| IMP10-E121FX100004A090 | 10                      | 1              | 4.5      | 16              | 9.7             | 90             | 3 | •           |
| IMP12-E121FX120005A090 | 12                      | 1.2            | 5.4      | 19              | 11.7            | 90             | 3 | •           |
| IMP16-E121FX160007A090 | 16                      | 1.6            | 7.2      | 24              | 15.5            | 90             | 3 | •           |
| IMP20-E121FX200009A090 | 20                      | 2              | 9        | 30              | 19.5            | 90             | 3 | •           |
| IMP25-E121FX250011A090 | 25                      | 2.5            | 11.25    | 37.5            | 24.5            | 90             | 3 | •           |