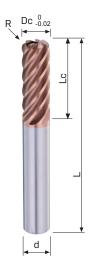

|             |                   |          |                | Code No. E236TX-Dc×R |                   |
|-------------|-------------------|----------|----------------|----------------------|-------------------|
| <b>Dc</b>   | <b>R</b><br>±0.01 | Lc<br>mm | <b>L</b><br>mm | <b>d</b><br>h6       | AITISIN<br>E236TX |
| -0.02<br>10 | 2                 | 25       | 72             | 10                   | •                 |
| 12          | 3                 | 30       | 75             | 12                   | •                 |
| 16          | 4                 | 48       | 100            | 16                   | •                 |
| 20          | 4                 | 60       | 120            | 20                   | •                 |